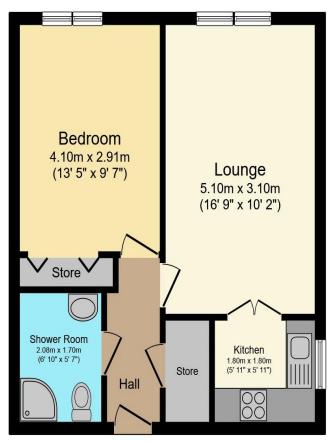

## Visit us at retirementhomesearch.co.uk

Total floor area 42.8 m<sup>2</sup> (460 sq.ft.) approx

This floor plan is for illustrative purposes only. It is not drawn to scale. Any measurements, floor areas (including any total floor area), openings and orientation are approximate. No details are guaranteed, they cannot be relied upon for any purpose and they do not form part of any agreement. No liability is taken for any error, omission or misstatement. A party must rely upon its own inspection(s). Powered by www.focalagent.com